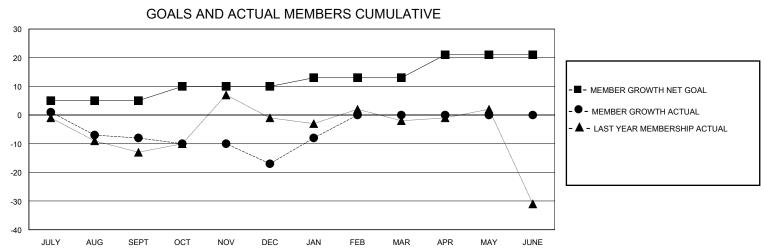

## District 26 M3

GMT: LOCATION MISSOURI GMT CA

| Clubs         |               |             |               | Members               |                       |                         |                                                    |  |  |
|---------------|---------------|-------------|---------------|-----------------------|-----------------------|-------------------------|----------------------------------------------------|--|--|
|               | RESULTS FOR   | R 2023-2024 |               | RESULTS FOR 2023-2024 |                       |                         |                                                    |  |  |
| QUARTER       | NEW CLUB GOAL | NEW CLUBS   | DROPPED CLUBS | QUARTER MEMB          | ER GROWTH NET<br>GOAL | MEMBER GROWTH<br>ACTUAL | DROPPED<br>MEMBERS ACTUAL<br>(including transfers) |  |  |
| JULY/AUG/SEPT | 0             | 0           | 0             | JULY/AUG/SEPT         | 5                     | 21                      | 26                                                 |  |  |
| OCT/NOV/DEC   | 1             | 0           | 1             | OCT/NOV/DEC           | 5                     | 18                      | 27                                                 |  |  |
| JAN/FEB/MAR   | 0             | 0           | 0             | JAN/FEB/MAR           | 3                     | 19                      | 10                                                 |  |  |
| APR/MAY/JUNE  | 0             | 0           | 0             | APR/MAY/JUNE          | 8                     | 0                       | 0                                                  |  |  |