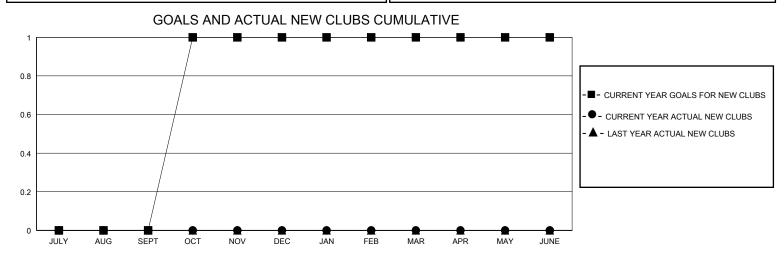

## District 26 M3

GMT: LOCATION MISSOURI GMT CA

| Clubs         |               |             |               | Members               |                       |                         |                                                    |  |  |
|---------------|---------------|-------------|---------------|-----------------------|-----------------------|-------------------------|----------------------------------------------------|--|--|
|               | RESULTS FOR   | R 2023-2024 |               | RESULTS FOR 2023-2024 |                       |                         |                                                    |  |  |
| QUARTER       | NEW CLUB GOAL | NEW CLUBS   | DROPPED CLUBS | QUARTER MEMB          | ER GROWTH NET<br>GOAL | MEMBER GROWTH<br>ACTUAL | DROPPED<br>MEMBERS ACTUAL<br>(including transfers) |  |  |
| JULY/AUG/SEPT | 0             | 0           | 0             | JULY/AUG/SEPT         | 5                     | 21                      | 26                                                 |  |  |
| OCT/NOV/DEC   | 1             | 0           | 1             | OCT/NOV/DEC           | 5                     | 18                      | 27                                                 |  |  |
| JAN/FEB/MAR   | 0             | 0           | 0             | JAN/FEB/MAR           | 3                     | 19                      | 10                                                 |  |  |
| APR/MAY/JUNE  | 0             | 0           | 0             | APR/MAY/JUNE          | 8                     | 0                       | 0                                                  |  |  |